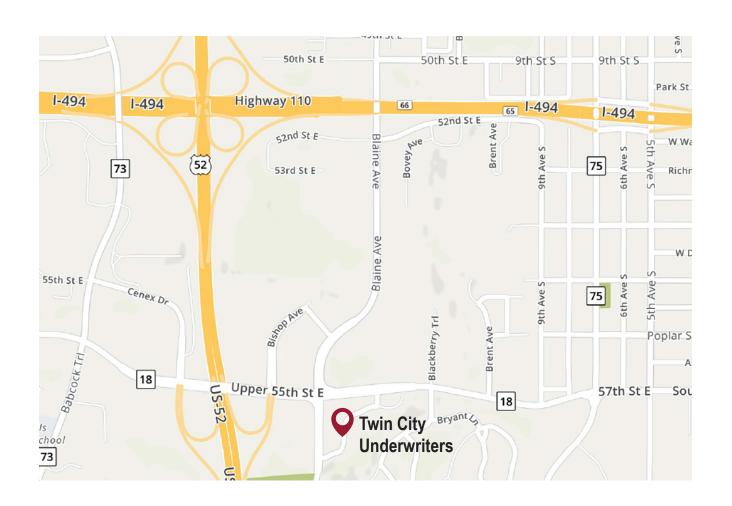

# Twin City Underwriters 5878 Blackshire Path Inver Grove Heights, MN 55076

## From the North

Take I-35 E S
Take exit 107A for US-52S/US-10 E
Merge onto US-52 S
Take the exit for Upper 55th St E
Turn right on to Upper 55th St E
Turn right onto Blaine Ave E
Turn left onto Blackshire Path

## From the West

Take I-494 E
Take exit 66 to merge onto US-52 S
Take the Upper 55th St E exit
Turn right onto Upper 55th St E
Turn right onto Blaine Ave E
Turn left onto Blackshire Path

### From the South

Take I-35 E N toward St Paul
Take exit 99A-99B to merge onto I-494 E
Take exit 67 for MN-3 toward Robert St
Turn right onto MN-3 S/S Robert Trail
Turn left onto Salem Church Rd/Upper 55th St E
Turn right onto Blaine Ave E
Turn left onto Blackshire Path

#### From the East

Take I-494 W
Take exit 66 for US-52 S
Take the Upper 55th St E Exit
Turn right onto Upper 55th St E
Turn right onto Blaine Ave E
Turn left onto Blackshire Path