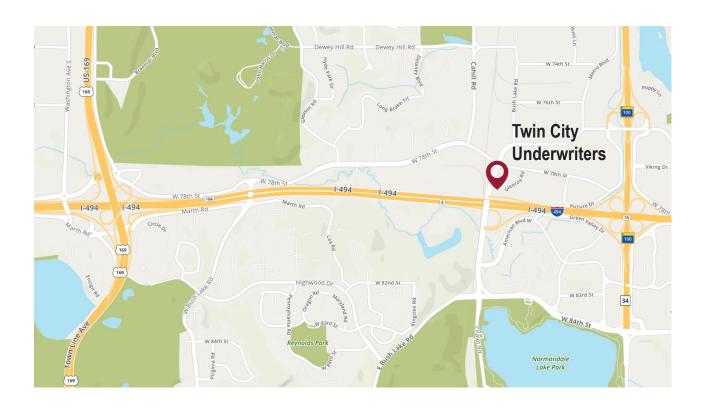

Twin City Underwriters 7831 East Bush Lake Rd Suite 208 Bloomington, MN 55439

## From the North

Take US-169 S Merge onto I-494 E/MN-5 E Take exit 8 for E Bush Lake Rd toward Co Rd 28 Turn right onto E Bush Lake Rd Located in the Bridgewater Bank Building

## From the West

Take I-494 E/MN-5 E Take exit for E Bush Lake Rd toward Co Rd 28 Turn right onto E Bush Lake Rd Located in the Bridgewater Bank Building

## From the South

Take US-169 N Take the exit onto I-494 E/MN-5 E toward I-494 E Take exit 8 for E Bush Lake Rd toward Co Rd 28 Turn right onto E Bush Lake Rd Located in the Bridgewater Bank Building

## From the East

Take I-494 W/MN-5 W to E Bush Lake Rd Take exit 8 for E Bush Lake Rd toward Co Rd 28 Turn right onto E Bush Lake Rd Located in the Bridgewater Bank Building